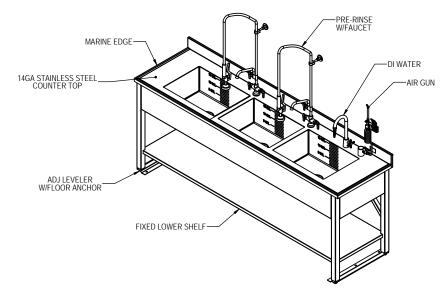

## NOTES:

[1041.406mm]

TIONS SHALL NOT BE REVISED WITHOUT WRITTEN AU

- FULLY WELDED 304 SERIES STAINLESS STEEL CONSTRUCTION
- 2. PRE-RINSE FAUCETS: GOOSE NECK WITH BUILT IN PRERINSE INLET - 1/2" NPSM MALE WITH COMPRESSION FITTINGS. OPERATING PRESSURE 20-125 PSI OPERATING TEMP RANGE 40-180° F
- 3. TREATED (DI) WATER: FLOW RATE 50 PSI - 120 PSI, RATE OPERATING PRESSURE: 20-125 PSI, RATED OPERATING TEMPERATURE: 40-140°F, 1/2" NPSM MALE INLET, OPTIONAL ADAPTER FOR 1/4" NPT MALE INLET (INCLUDED)
- 4. AIR INLET: TURRET BASE 3/8" NPT FEMALE INLET, SINGLE 3/8" NPT FEMALE OUTLET, 3/8" IPS MOUNTING SHANK WITH LOCKNUT AN WASHER. 3/8" PS X 2-1/2" OAL. LOW-PRESSURE BRASS THREADED PIPE FITTING 3/8 MALE X 1/4 FEM PIPE SIZE, HEX REDUCING BUSHING
- 5. GOOSE NECK FAUCET: 1/2" NPSM MALE INLET
- 6. SINK DRAIN: SINK OPENING DIAMETER 3-1/2", NPS: 1-1/2" FACE FLANGE DIAMETER: 4-
- 7. UTILITY REQUIEMENT: COLD WATER 20 TO 50 PSIG 70°F MAX, HOT WATER - 20 TO 50 PSIG 120°F TO 140°F.
- 8. AIR GUN WITH STANDARD 5 TIP GUN & HOSE: CONNECTIONS ARE TO BE MADE PER LOCAL CODE & NOT TO EXCEED RECOMANDED 150 PSI, 1/4" NPTF INLET