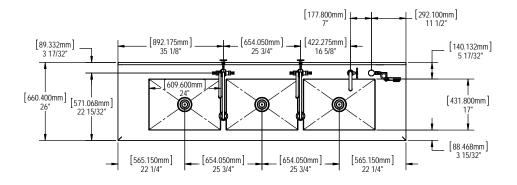

## NOTES:

[1041.406mm]

TIONS SHALL NOT BE REVISED WITHOUT WRITTEN AU

- FULLY WELDED 304 SERIES STAINLESS STEEL CONSTRUCTION
- 2. PRE-RINSE FAUCETS: GOOSE NECK WITH BUILT IN PRERINSE INLET - 1/2" NPSM MALE WITH COMPRESSION FITTINGS. OPERATING PRESSURE 20-125 PSI OPERATING TEMP RANGE 40-180° F
- 3. TREATED (DI) WATER: FLOW RATE 50 PSI - 120 PSI, RATE OPERATING PRESSURE: 20-125 PSI, RATED OPERATING TEMPERATURE: 40-140°F, 1/2" NPSM MALE INLET, OPTIONAL ADAPTER FOR 1/4" NPT MALE INLET (INCLUDED)
- 4. AIR INLET: TURRET BASE 3/8" NPT FEMALE INLET, SINGLE 3/8" NPT FEMALE OUTLET, 3/8" IPS MOUNTING SHANK WITH LOCKNUT AN WASHER. 3/8" PS X 2-1/2" OAL. LOW-PRESSURE BRASS THREADED PIPE FITTING 3/8 MALE X 1/4 FEM PIPE SIZE, HEX REDUCING BUSHING
- 5. GOOSE NECK FAUCET: 1/2" NPSM MALE INLET
- 6. SINK DRAIN: SINK OPENING DIAMETER 3-1/2", NPS: 1-1/2" FACE FLANGE DIAMETER: 4-
- 7. UTILITY REQUIEMENT: COLD WATER 20 TO 50 PSIG 70°F MAX, HOT WATER - 20 TO 50 PSIG 120°F TO 140°F.
- 8. AIR GUN WITH STANDARD 5 TIP GUN & HOSE: CONNECTIONS ARE TO BE MADE PER LOCAL CODE & NOT TO EXCEED RECOMANDED 150 PSI, 1/4" NPTF INLET