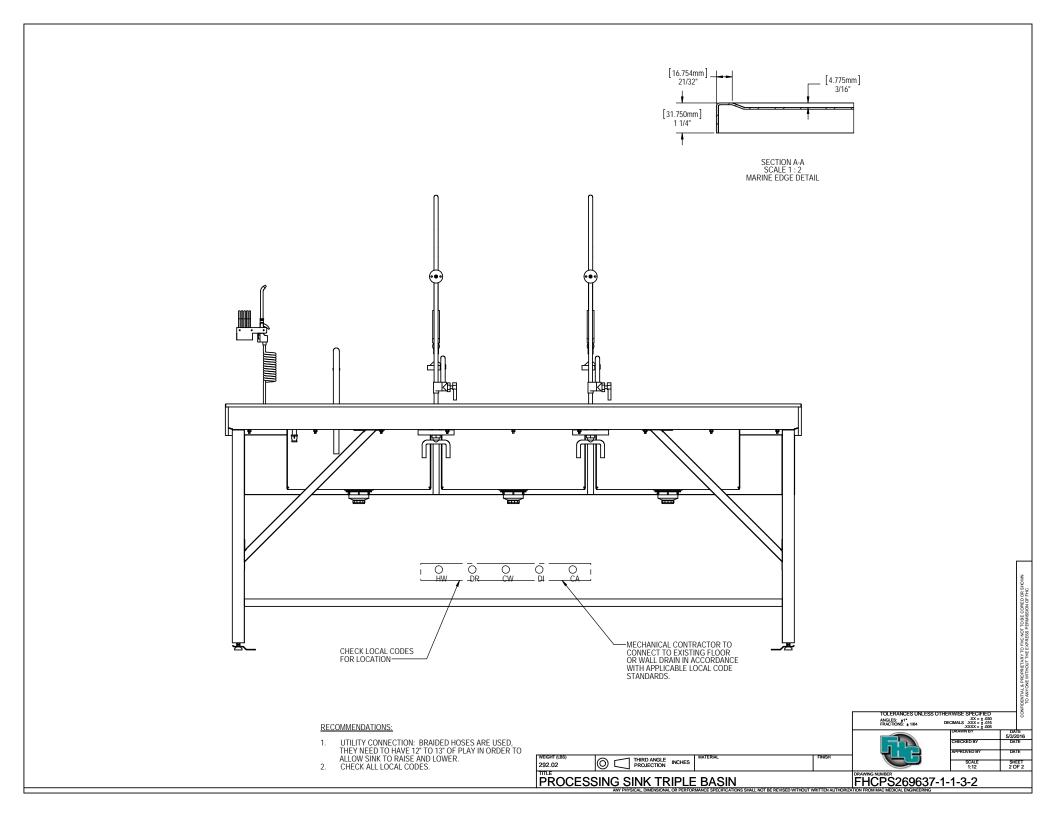

## NOTES:

[1041.406mm]

TIONS SHALL NOT BE REVISED WITHOUT WRITTEN AU

- FULLY WELDED 304 SERIES STAINLESS STEEL CONSTRUCTION
- 2. PRE-RINSE FAUCETS: GOOSE NECK WITH BUILT IN PRERINSE INLET - 1/2" NPSM MALE WITH COMPRESSION FITTINGS. OPERATING PRESSURE 20-125 PSI OPERATING TEMP RANGE 40-180° F
- 3. TREATED (DI) WATER: FLOW RATE 50 PSI - 120 PSI, RATE OPERATING PRESSURE: 20-125 PSI, RATED OPERATING TEMPERATURE: 40-140°F, 1/2" NPSM MALE INLET, OPTIONAL ADAPTER FOR 1/4" NPT MALE INLET (INCLUDED)
- 4. AIR INLET: TURRET BASE 3/8" NPT FEMALE INLET, SINGLE 3/8" NPT FEMALE OUTLET, 3/8" IPS MOUNTING SHANK WITH LOCKNUT AN WASHER. 3/8" PS X 2-1/2" OAL. LOW-PRESSURE BRASS THREADED PIPE FITTING 3/8 MALE X 1/4 FEM PIPE SIZE, HEX REDUCING BUSHING
- 5. GOOSE NECK FAUCET: 1/2" NPSM MALE INLET
- 6. SINK DRAIN: SINK OPENING DIAMETER 3-1/2", NPS: 1-1/2" FACE FLANGE DIAMETER: 4-
- 7. UTILITY REQUIEMENT: COLD WATER 20 TO 50 PSIG 70°F MAX, HOT WATER - 20 TO 50 PSIG 120°F TO 140°F.
- 8. AIR GUN WITH STANDARD 5 TIP GUN & HOSE: CONNECTIONS ARE TO BE MADE PER LOCAL CODE & NOT TO EXCEED RECOMANDED 150 PSI, 1/4" NPTF INLET

TOLERANCES UNLESS

.XX = ± .030 DECIMALS .XXX = ± .015

WEIGHT (LBS)
292.02

THIRD ANGLE INCHES MATERIAL
PROCESSING SINK TRIPLE BASIN

[641.350mm]

25 1/4"

[939.806mm]

| DOUBLES | DATE | DATE