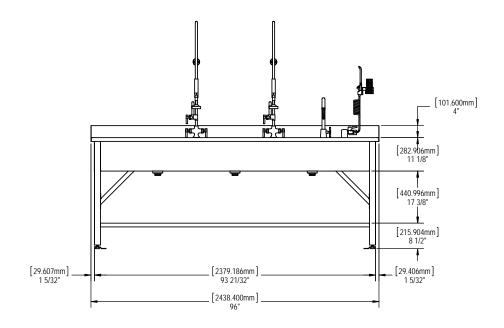

## NOTES:

[1041.406mm]

TIONS SHALL NOT BE REVISED WITHOUT WRITTEN AU

- FULLY WELDED 304 SERIES STAINLESS STEEL CONSTRUCTION
- 2. PRE-RINSE FAUCETS: GOOSE NECK WITH BUILT IN PRERINSE INLET - 1/2" NPSM MALE WITH COMPRESSION FITTINGS. OPERATING PRESSURE 20-125 PSI OPERATING TEMP RANGE 40-180° F
- 3. TREATED (DI) WATER: FLOW RATE 50 PSI - 120 PSI, RATE OPERATING PRESSURE: 20-125 PSI, RATED OPERATING TEMPERATURE: 40-140°F, 1/2" NPSM MALE INLET, OPTIONAL ADAPTER FOR 1/4" NPT MALE INLET (INCLUDED)
- 4. AIR INLET: TURRET BASE 3/8" NPT FEMALE INLET, SINGLE 3/8" NPT FEMALE OUTLET, 3/8" IPS MOUNTING SHANK WITH LOCKNUT AN WASHER. 3/8" PS X 2-1/2" OAL. LOW-PRESSURE BRASS THREADED PIPE FITTING 3/8 MALE X 1/4 FEM PIPE SIZE, HEX REDUCING BUSHING
- 5. GOOSE NECK FAUCET: 1/2" NPSM MALE INLET
- 6. SINK DRAIN: SINK OPENING DIAMETER 3-1/2", NPS: 1-1/2" FACE FLANGE DIAMETER: 4-
- 7. UTILITY REQUIEMENT: COLD WATER 20 TO 50 PSIG 70°F MAX, HOT WATER - 20 TO 50 PSIG 120°F TO 140°F.
- 8. AIR GUN WITH STANDARD 5 TIP GUN & HOSE: CONNECTIONS ARE TO BE MADE PER LOCAL CODE & NOT TO EXCEED RECOMANDED 150 PSI, 1/4" NPTF INLET